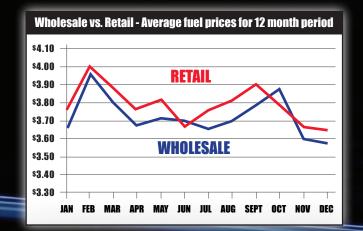

### Competitive Prices = More Savings

**CFN & PACIFIC PRIDE WHOLESALE PRICING** is offered at over 4,000 sites and based on the average daily OPIS/Cost Plus pricing, which is the actual cost of fuel from the nearest fuel rack in that area.

- When the cost of fuel rises, the CFN & PP Wholesale price goes up before the street retail price.
- When the cost of fuel goes down, the Wholesale price goes down before the street retail price.

In normal market conditions, we have learned through experience, that our wholesale sites can offer lower prices, on average, throughout the year. With reduced pricing, closer monitoring and managing of your fuel, your overall annual savings can be as much as 20%